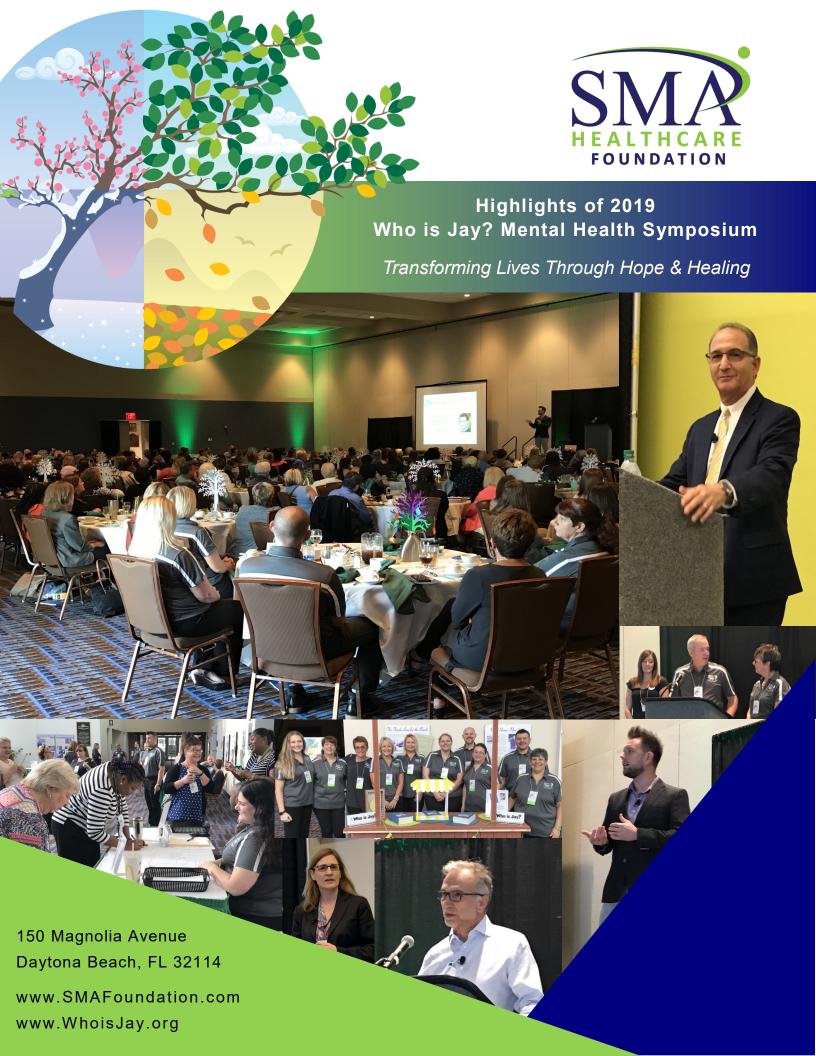

Mental Health, on Thursday, May 14th from 8 a.m. to 4 p.m. at the Ocean Center, located in Daytona Beach, Florida.

The event is part of SMAF's mental health awareness efforts during National Mental Health Month, and includes a full day of educational presentations and inspirational speakers. In its first year, the event was attended by approximately 60 behavioral health professionals and community members, and has grown each year with nearly 260 in attendance at the 2019 symposium.

Speakers and presenters since the event's inception have included Dr. Kevin P. Hill, Yashi Brown, Joshua Rivedal, Mark Fontaine, Mike Veny, Amanda Messer, Dr. Sam Tsemberis, Judge Steven Leifman, Dr. Ben Lewis and Dean Katherine B. Moorehead.